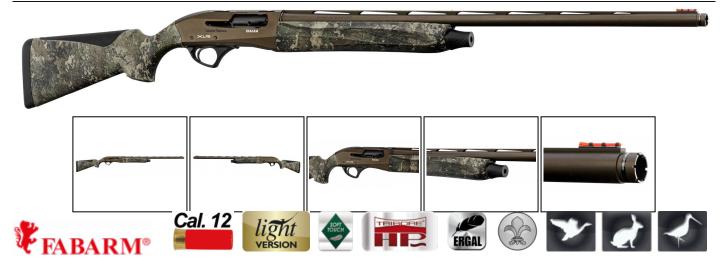

## An ultra comfortable Fabarm semi-automatic hunting rifle mainly intended for waterfowl and migratory hunters!

The Fabarm XLR Colomba Palumbus semi-automatic shotgun is particularly intended for hunters of pigeons, migrants and waterfowl who are looking for long range, a high rate of fire, comfort of use and visual discretion.

- Tribore HP barrel chambered 12/76 and tested in steel at 1630 bars
- Capacity: 2 + 1 shots in 12/76
- Case and barrel Cerakote midnight bronze finish.
- Stock finish: Composite Soft touch Camo TrueTimber Strata with rubber butt plate.
- Stock length: 368 mm Slope at comb 35 mm Slope at heel 55 mm
- 11mm to 8mm conical ventilated aiming band with fiber optic and intermediate barleycorn.
- Housing machined 11 mm prismatic rail for optical mounting. Green insert to aid aiming.
- Comes with 3 internal chokes (1/2, 3/4, Full) and an external Cerakote Full 9/10 choke.
- Delivered in a PVC case

Rifles mainly intended for waterfowl hunters. Strata-like camouflage. Perfect hold in the hand thanks to the Soft-touch treatment of all the composite elements.

The Soft-Touch stock ensures great shooting comfort: the handle and the fore-end offer a rubberized feel that promotes grip while being very pleasant to the touch.