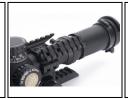

## Additional rail for the RAUC System

21mm picatinny type rail for Decumanus mounts and any mount of the RAUC system.

Rottigni Officina Meccanica, or ROME, is an Italian company located near Bergamo (Lombardy), specializing in high-end accessories for Victrix precision weapons.