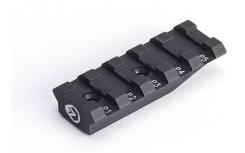

## Additional rail for the RAUC System

21mm picatinny type rail for Decumanus mounts and any mount of the RAUC system.

Rottigni Officina Meccanica, or ROME, is an Italian company located near Bergamo (Lombardy), specializing in high-end accessories for Victrix precision weapons.

Each Victrix gun, already considered among the best in the world, thus equipped with this equipment, becomes a real jewel in the hands of the most demanding shooters in terms of their profession or their sport. The ROME-Victrix couple has become in the field of firearms what the RUF-Porsche and AMG-Mercedes couples were in the automotive field: a synonym of performance, reliability and excellence.