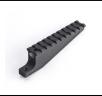

Le Choix des Armes https://www.simac.fr/en/produit-3312-complementary-rail-for-victrix-mounting

| SKU     | Designation                       | French Law  | Length (cm) | Height (cm) | Weight (g) | Mounting  | MSRP               |
|---------|-----------------------------------|-------------|-------------|-------------|------------|-----------|--------------------|
| PVI0001 | Small Accessory Rail H10 L55      | Vente libre | 55          | 10          | 18         | 21mm rail | 56.00 € incl. tax  |
| PVI0002 | Medium Accessory Rail H20<br>L75  | Vente libre | 75          | 20          | 39         | 21mm rail | 85.00 € incl. tax  |
| PVI0003 | Large Accessory Rail H25 L85      | Vente libre | 85          | 25          | 46         | 21mm rail | 99.00 € incl. tax  |
| PVI0004 | X-Large Accessory Rail H34<br>L04 | Vente libre | 104         | 34          | 64         | 21mm rail | 104.00 € incl. tax |