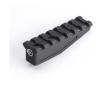

Le Choix des Armes https://www.simac.fr/en/produit-3312-complementary-rail-for-victrix-mounting

| SKU     | Designation                       | French Law  | Length (cm) | Height (cm) | Weight (g) | Mounting  | MSRP               |
|---------|-----------------------------------|-------------|-------------|-------------|------------|-----------|--------------------|
| PVI0001 | Small Accessory Rail H10 L55      | Vente libre | 55          | 10          | 18         | 21mm rail | 56.00 € incl. tax  |
| PVI0002 | Medium Accessory Rail H20<br>L75  | Vente libre | 75          | 20          | 39         | 21mm rail | 85.00 € incl. tax  |
| PVI0003 | Large Accessory Rail H25 L85      | Vente libre | 85          | 25          | 46         | 21mm rail | 99.00 € incl. tax  |
| PVI0004 | X-Large Accessory Rail H34<br>L04 | Vente libre | 104         | 34          | 64         | 21mm rail | 104.00 € incl. tax |