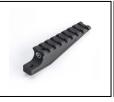

Le Choix des Armes https://www.simac.fr/en/produit-3312-complementary-rail-for-victrix-mounting

| SKU     | Designation                       | French Law  | Length (cm) | Height (cm) | Weight (g) | Mounting  | MSRP               |
|---------|-----------------------------------|-------------|-------------|-------------|------------|-----------|--------------------|
| PVI0001 | Small Accessory Rail H10 L55      | Vente libre | 55          | 10          | 18         | 21mm rail | 56.00 € incl. tax  |
| PVI0002 | Medium Accessory Rail H20<br>L75  | Vente libre | 75          | 20          | 39         | 21mm rail | 85.00 € incl. tax  |
| PVI0003 | Large Accessory Rail H25 L85      | Vente libre | 85          | 25          | 46         | 21mm rail | 99.00 € incl. tax  |
| PVI0004 | X-Large Accessory Rail H34<br>L04 | Vente libre | 104         | 34          | 64         | 21mm rail | 104.00 € incl. tax |