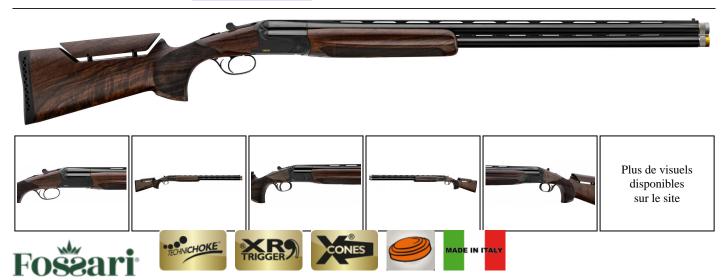

## FOSSARI CRX9 12/70 Over and Under Trap Shotgun with Adjustable Stock

Le Choix des Armes https://www.simac.fr/en/produit-3691-FOSSARI-CRX9-12-70-Over-and-Under-Trap-Shotgun-with-Adjustable-Stock

| SKU   | Designation                                                                | RGA   | French<br>Law | Caliber | Chamber (mm) | Shots | Trigger | Ejection | Barrel (cm) | MSRP            |
|-------|----------------------------------------------------------------------------|-------|---------------|---------|--------------|-------|---------|----------|-------------|-----------------|
| FO100 | FOSSARI CRX9 12/70 Over<br>and Under Trap Shotgun<br>with Adjustable Stock | BT271 | С             | cal. 12 | 70 mm        | 2     | ST      | Eject.   | 76          | 5300.00 € incl. |

## Customizable and scalable Trap shotgun with adjustable stock and interchangeable trigger block.

- Pistol stock in walnut wood with adjustable comb
- Replaceable numbered inserts in special steel to keep the mechanism of the barrels always flexible
- 12/70 gauge
- 76 cm smooth barrels
- Mechanical parts are machined from forgings
- X-cones technology: soft connection cone between chamber and bore for reduced recoil
- Mono trigger XBD: Removable and interchangeable trigger mechanism with adjustable trigger
- Fixed chokes

All FOSSARI models are designed with a replaceable insert in the hardened and chrome-plated steel breech to guarantee exceptional durability against wear and corrosion generated by ammunition gases. The Trap game is intended for the practice of Ball-trap and its models are available in 12/70 caliber. FOSSARI equips its rifles with interchangeable hinges to facilitate maintenance over time.

The shotguns of the Trap range are intended for the practice of Ball-trap and chambered in caliber 12/70. the chokes are fixed.

Les prix de vente conseillés sont mentionnés à titre indicatif. Les armuriers sont libres de vendre au prix qu'ils souhaitent. Textes et photos non contractuels, sujet à modification.