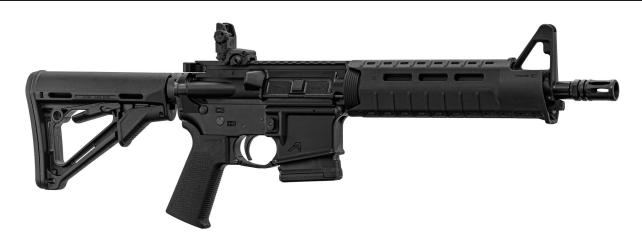

## Aero Precision AC15 SBR semi-automatic rifle caliber 5.56 black 10.5"

https://www.simac.fr/en/produit-3771-Aero-Precision-AC15-SBR-semi-automatic-rifle-caliber-5.56-black-10.5

Plus de visuels disponibles sur le site

#### AR15/M4 semi-automatic rifle with short barrel.

- Aero precision semi-automatic rifle
- Caliber 5.56 x 45 mm (.223 Remington)
- lower and upper Stripped (classic)
- Magpul MOE drop in handguard with M-Lok mounting rails
- 10.5" (26cm) barrel
- A2 handlebar and mbus flip up
- CTR stock on standard 6 position receiver extension
- Magpul SL pistol grip
- Delivered in cardboard with a 10-round magazine
- Made in the USA

### Handguard drop in Magpul MOE:

Designed with versatility in mind, M-LOK slots at the two, six and ten o'clock positions allow attachment of optional Picatinny rail sections and other direct-attach M-LOK accessories for mounting tactical lights, slings, handles, etc. Reinforced, heat-resistant polymer construction provides operational durability without the weight and cost of an aluminum rail handguard.

### CTR Magpul stock:

The Magpul CTR (Compact/Type Restricted) Mil-Spec Stock is a replacement stock for AR15/M16 rifles using mil-spec sized receiver extension tubes. Designed for light, fast action, its A-shaped profile prevents snagging and protects the release latch to prevent accidental activation.

The CTR also features an additional friction lock system that minimizes excessive stock movement for improved weapon stability\* and an ambidextrous QD sling mount that accepts any sling swivel to pushbutton. The Mil-Spec model is equipped with a 0.30" rubber butt plate that provides positive shoulder

support and prevents gun slippage, even with the body.

# Magpul SL pistol grip:

The MOE SL Grip (MOE Slim Line) is an improvement on AR15/M4 pistol grips with a more vertical grip angle optimized for low-aperture weapons that brings the lead hand closer to the shooter's body. With an aggressive TSP texture for positive weapon control and excellent ergonomics, the SL grip offers a slightly smaller size and slimmer feel. All mounting accessories are included.