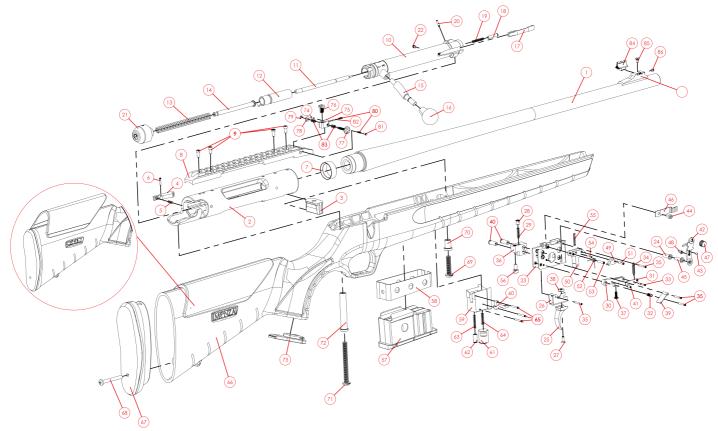

Scan QR to watch how to videos

PCS

REAR SIGHT ADJ. SPRING PIN

REAR SIGHT PIN

FRONT SIGHT

WINDAGE ADJ. SPRING

FRONT SIGHT GROUP

FRONT SIGHT SCREW

FRONT SIGHT STOPPER

FRONT SIGHT HOLDER

|        | PART NAME                | PCS |    | PART NAME                   | PCS |     |    | PART NAME                  |
|--------|--------------------------|-----|----|-----------------------------|-----|-----|----|----------------------------|
|        | BARREL GROUP             |     |    | TRIGGER GROUP               |     |     |    | MAGAZINE GROUP             |
| 1      | BARREL                   | 1   | 23 | TRIGGER HOUSING             | 1   |     | 57 | MAGAZINE                   |
|        | RECEIVER GROUP           |     | 24 | TRIGGER HOUSING NUT         | 1   |     | 58 | MAGAZINE CASE              |
| 2      | RECEIVER                 |     | 25 | TRIGGER                     | 1   |     | 59 | MAGAZINE HINGE             |
| 3      | RECOIL LUG               |     | 26 | TRIGGER PLATE               | 1   |     | 60 | MAGAZINE CAM               |
| 4      | BOLT STOP PLUNGER        |     | 27 | TRIGGER MOUNT SCREW         | 1   |     | 61 | MAGAZINE RELEASE BUTTON    |
| 4<br>5 | BOLT STOP PLUNGER SPRING |     | 28 | TRIGGER ADJUSTMENT SCREW    | 1   |     | 62 | MAGAZINE RELEASE PIN       |
| 5<br>6 | BOLT STOP PLUNGER SPRING | 1   | 29 | TRIGGER ADJUSTMENT SPRING   | 1   |     | 63 | MAGAZINE RELEASE SPRING    |
| 7      | BARREL LOCK NUT          |     | 30 | TRIGGER PILOT               | 1   |     | 64 | MAG. RELEASE BUTTON SPRING |
|        |                          |     | 31 | TRIGGER PILOT SHEET         | 1   |     | 65 | MAG. RELEASE RETAINING PIN |
| 8      | PICATINNY RAIL           |     | 32 | TRIGGER PILOT SLEEVE        | 1   |     |    | STOCK GROUP                |
| 9      | PICATINNY RAIL SCREW     | 4   | 33 | TRIGGER PILOT SHEET PIN     | 1   |     | 66 | STOCK                      |
|        | BOLT GROUP               |     | 34 | TRIGGER PILOT SPRING        | 1   |     | 67 | RECOIL PAD                 |
| 10     | BOLT                     | 1   | 35 | TRIGGER PILOT MAIN PIN      | 4   |     | 68 | RECOIL PAD SCREW           |
| 11     | FIRING PIN               | 1   | 36 | TRIGGER HOUSING CONNECTOR   | 1   | E E | 69 | RECEIVER MOUNT FRONT SCREW |
| 12     | FIRING PIN STOP NUT      | 1   | 37 | OVERTRAVEL ADJUSTMENT SCREW | 1   |     | 70 | MOUNT FRONT SCREW SLEEVE   |
| 13     | MAIN SPRING              | 1   | 38 | TRIGGER LOCK NUT            | 1   |     | 71 | RECEIVER MOUNT REAR SCREW  |
| 14     | FIRING PIN FOLLOWER      | 1   | 39 | TRIGGER SHEET               | 1   |     | 72 | RECEIVER MOUNT REAR SLEEVE |
| 15     | BOLT HANDLE BODY         | 1   | 40 | TRIGGER HOUSING MAIN PIN    | 2   |     | 73 | PISTOL GRIP CAP            |
| 16     | BOLT HANDLE              | 1   | 41 | TRIGGER SHEET MOTION PIN    | 1   |     |    | REAR SIGHT GROUP           |
| 17     | EXTRACTOR                | 1   | 42 | SAFETY SHEET                | 1   | _   |    |                            |
| 18     | EJECTOR PIN              | 1   | 43 | SAFETY BALL                 | 1   |     | 74 | REAR SIGHT RETAINING PIN   |
| 19     | EJECTOR SPRING           | 1   | 44 | SAFETY SCREW                | 1   |     | 75 | REAR SIGHT HOUSING         |
| 20     | EJECTOR LOCKING PIN      | 1   | 45 | SAFETY MAIN PIN             | 1   |     | 76 | REAR SIGHT                 |
| 21     | FIRING PIN CAP           | 1   | 46 | SAFETY SPRING SHEET         | 1   |     | 77 | WINDAGE ADJ. SCREW         |
| 22     | EXTRACTOR SCREW          | 1   | 47 | SAFET BUTTON                | 1   |     | 78 | WINDAGE ADJ. WASHER        |
|        | E                        |     | 48 | SAFETY PIN                  | 1   |     | 79 | REAR SIGHT C-RING          |
|        |                          |     | 49 | SAFETY SEAR                 | 1   |     | 80 | REAR SIGHT ADJ. SPRING     |

SEAR SPRING

SEAR PIN

SEAR HOUSING

SEAR HOUSING SPRING

SEAR HOUSING LOCK PIN

TRIGGER HOUSING SCREW

SEAR HOUSING PIN